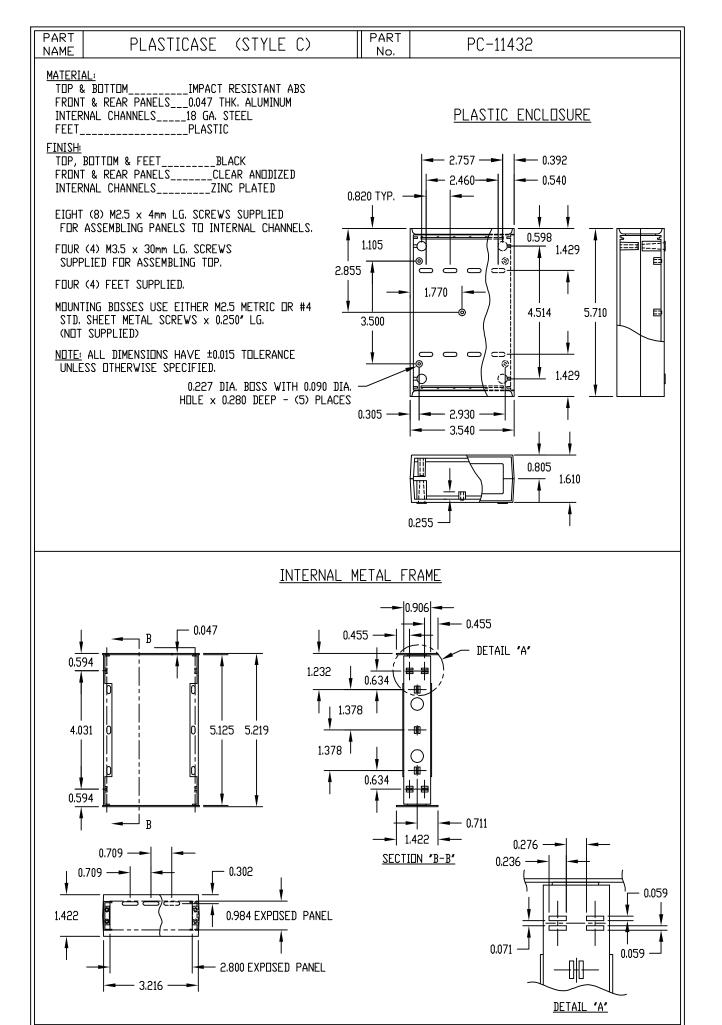

| Style C        |  |       |       |       |       |       |       |                    |               |
|----------------|--|-------|-------|-------|-------|-------|-------|--------------------|---------------|
| Catalog Number |  | A     | В     | C     | D     | Е     | F     | Size               | Weight (Ozs.) |
| PC-11432       |  | 1.61" | 3.54" | 5.71" | 1.42" | 3.21" | 5.12" | 1.42"x 3.28"x .04" | 7             |
| PC-11438       |  | 4.02" | 9.72" | 8.66" | 3.74" | 9.27" | 8.07" | 3.83"x 9.46"x .04" | 22            |