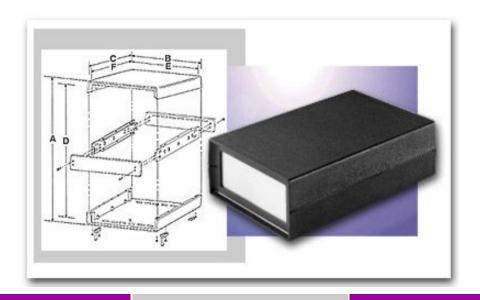

## Plastic Boxes Plasticase Style C

These sturdy enclosures come in a variety of styles and sizes and are constructed of high quality plastic materials. Housing designs allow complete accessibility to internal components. Contact BUD factory for optional colors, materials, EMI/RFI shielding and custom modifications.

## **Design Features**

Style C Black ABS covers, UL94-HB flammability rating Clear anodized aluminium front and rear panels Internal Steel Channels provide extra strength and ease of assembly Formed Guide Tabs accept vertical or horizontal circuit boards Shipped Assembled

| Style C        |  |       |       |       |       |       |       |                    |               |
|----------------|--|-------|-------|-------|-------|-------|-------|--------------------|---------------|
| Catalog Number |  | A     | В     | C     | D     | Е     | F     | Size               | Weight (Ozs.) |
| PC-11432       |  | 1.61" | 3.54" | 5.71" | 1.42" | 3.21" | 5.12" | 1.42"x 3.28"x .04" | 7             |
| PC-11438       |  | 4.02" | 9.72" | 8.66" | 3.74" | 9.27" | 8.07" | 3.83"x 9.46"x .04" | 22            |